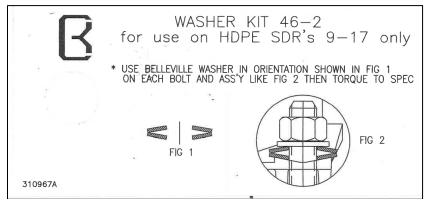

Please ensure all installations are consistent with the installation card (310967A) for the 46-2 kit shown below.

Should you have any questions or concerns, please contact your Sales representative, or contact Customer Service at the numbers above.